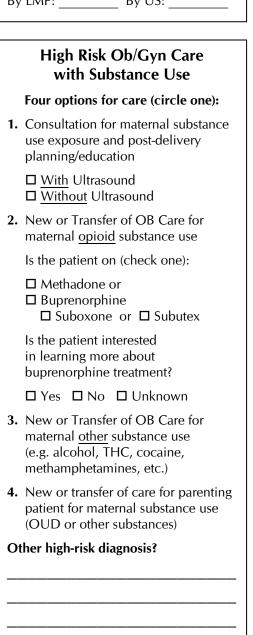

## MAHEC OB/GYN Specialists

119 Hendersonville Road • Asheville, NC 28803 Tel: (828) 771-5529 • Fax: (828) 771-5479 **Provider consult line: (828) 771-5542** 

| PATIENT INFORMATION                                                | Date:                                                                                             |
|--------------------------------------------------------------------|---------------------------------------------------------------------------------------------------|
| Name as it appears on insurance:                                   |                                                                                                   |
| DOB:                                                               | SSN:                                                                                              |
| Address:                                                           |                                                                                                   |
| Contact Phone:                                                     | Alternate Phone:                                                                                  |
| Is an interpreter needed? □ Y                                      | □ N If Yes, language:                                                                             |
| INSURANCE INFORMATION                                              | <b>ON</b> (Attach copy of card)                                                                   |
| ☐ Medicaid ☐ Medicare ☐ Se<br>Member ID Number:                    | elf-Pay   Commercial:                                                                             |
|                                                                    | Name:                                                                                             |
|                                                                    | Physician NPI #:                                                                                  |
| Phone:                                                             | Fax:                                                                                              |
| Office Contact:                                                    |                                                                                                   |
| After Hours Emergency Contact:                                     |                                                                                                   |
| REQUESTED DOCUMENTA                                                | ATION                                                                                             |
| <ul> <li>Prenatal/Medical Records,</li> </ul>                      | lowing documentation is required: including blood type sults/Ultrasound Results, if applicable    |
| (Results not available at time of r                                | eferral must be sent prior to appointment.)                                                       |
| Note: Please allow 2 business da notification of appointment time. | ys from receipt of requested records for                                                          |
|                                                                    | are requesting that Maternal Fetal Medicine rocedures as clinically indicated and/or our patient. |
|                                                                    |                                                                                                   |